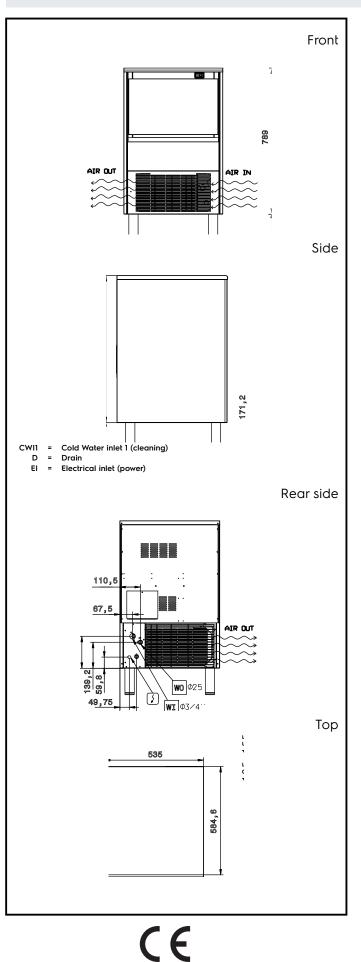

# Ice Makers Ice Cuber (22gr), 56kg/24h, 25kg bin, water-cooled

| Electric                                                                                                                              |                                                             |
|---------------------------------------------------------------------------------------------------------------------------------------|-------------------------------------------------------------|
| Supply voltage:<br>730311 (ICB56125SNP)<br>Electrical power max.:                                                                     | 220-240 V/1N ph/50 Hz<br>0.365 kW                           |
| Capacity:                                                                                                                             |                                                             |
| Bin capacity:                                                                                                                         | 25 kg                                                       |
| Key Information:                                                                                                                      |                                                             |
| External dimensions, Width:<br>External dimensions, Depth:<br>External dimensions, Height:<br>Net weight:<br>Output:<br>Kind of cube: | 535mm<br>595mm<br>894mm<br>56kg<br>56kg/day<br>Ice Cube 22g |
| Sustainability                                                                                                                        |                                                             |
| Refrigerant type:<br>Refrigerant weight:<br>Water consumption:                                                                        | R290<br>65 g<br>30.5 lt/hr                                  |