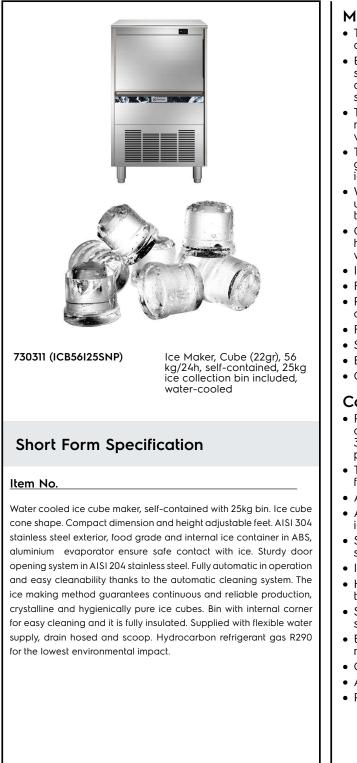

Ice Makers Ice Cuber (22gr), 56kg/24h, 25kg bin, water-cooled

| ITEM #       |
|--------------|
| MODEL #      |
| NAME #       |
| <u>SIS #</u> |
| AIA #        |
|              |

#### Main Features

- The ice making method guarantees a continuous and reliable production.
- Easy cleanability guaranteed by an automatic system: the cleaning switch activate the circulation and the rinse of water; at the end of the cycle just swithed again to start producing ice.
- The innovative anti-scale spray system with flexible nozzles avoids limescale deposits through small vibrations.
- The ice-making method (spray layering) guarantees crystalline, compact, hygienically pure ice cubes that are resistant to melting.
- Water consumption and productivity calculated using 15°C water temperature and 21°C ambient temperature.
- Compact dimensions of the ice cubers make them highly suitable for any location, particularly those where space is at a premium.
- Ice cube cone shape.
- Fully automatic in operation.
- Rounded internal corners of the bin assure ease of cleaning.
- Food grade ABS interior.
- Suitable for gravity drain only.
- Bin included.
- Compliant to CE requirements for safety.